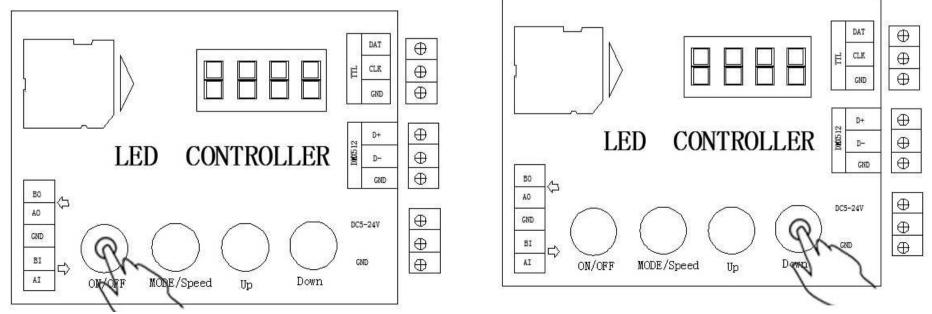

#### How to use

#### 1. Choose the right IC.

Press ON/OFF, When it display OFF, Then press MODE/Speed to choose the IC mode. After doing it, Press ON/OFF to quit out.

#### 2. Setting Pixel quantity

Press ON/OFF, When it display OFF, Then press UP/DOWN to setting the quantity. After doing it, Press ON/OFF to quit out.