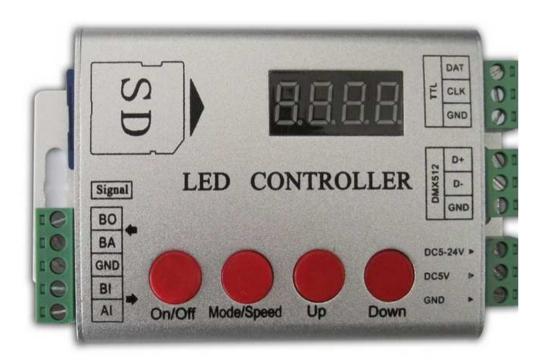

#### **Pictures:**

Pictures of DMX512 Controller

#### **Features:**

- 1. One port controls maximum 2048 pixels
- 2. There are 102 kinds of patterns internal, SD also supported
- 3.Under SD state, it is available to choose the pattern and speed internal.
- 4. Multiple controllers can be cascade, and synchronization signal can't be over 50 meters.
- 5. Distance between control and light no longer than 15meters.
- 6. Voltage: 5V/DC5-24V
- 7. Once turned on, it will check whether there is SD card automatically, If there is, it will use the patterm in SD, Otherwise, will use the patterns internal the controllers

### **IC Supported**

TM1803,TM1804,TM1913,TM1809, TM1812, TM1914,TM1829,UCS2903,UCS2909,UCS2912 UCS1903,UCS1909,UCS1912,WS2801,WS2812 WS2811 LDP6803,LDP8806,LDP1109,D705,SM16716,SM16726,16703,DMX512,APA102