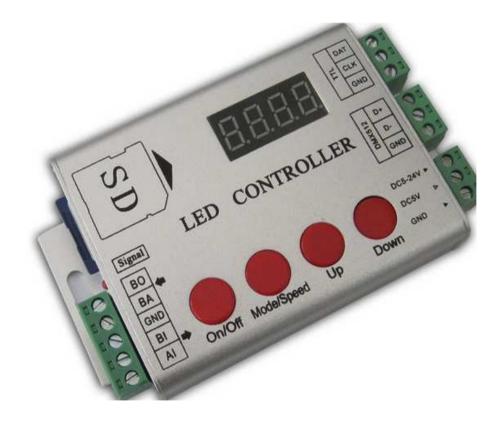

# MJ Lighting Source Co., Ltd

Alice:wangzuxia2010@hotmail.com Mobile:0086-13534016771 website:http://www.mjlightingled.com/

# **Specification for DMX512**

#### **Pictures:**

Pictures of DMX512 Controller





#### **Features:**

- 1. One port controls maximum 2048 pixels
- 2. There are 102 kinds of patterns internal, SD also supported
- 3.Under SD state, it is available to choose the pattern and speed internal.
- 4. Multiple controllers can be cascade, and synchronization signal can't be over 50 meters.
- 5. Distance between control and light no longer than 15meters.
- 6. Voltage: 5V/DC5-24V
- 7. Once turned on, it will check whether there is SD card automatically, If there is, it will use the patterm in SD, Otherwise, will use the patterns internal the controllers

### **IC Supported**

TM1803,TM1804,TM1913,TM1809, TM1812, TM1914,TM1829,UCS2903,UCS2909,UCS2912 UCS1903,UCS1909,UCS1912,WS2801,WS2812 WS2811 LDP6803,LDP8806,LDP1109,D705,SM16716,SM16726,16703,DMX512,APA102

#### Multiple controll