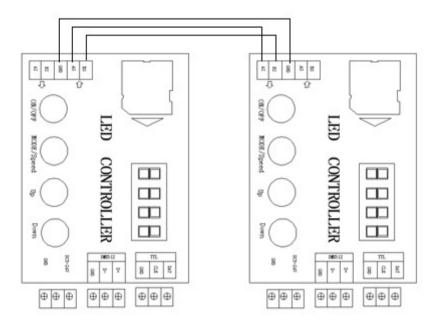

#### Multiple controllers cascade

Multiple controllers cascade, connect picture.