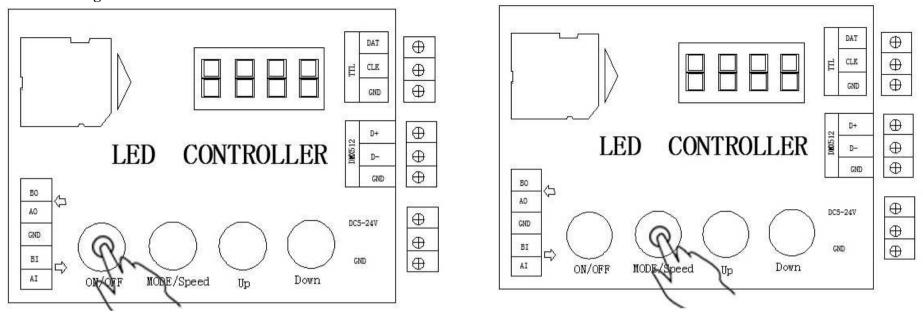

#### 1. Choose the right IC.

Press ON/OFF, When it display OFF, Then press MODE/Speed to choose the IC mode. After doing it, Press ON/OFF to quit out.

#### 2. Setting Pixel quantity

Press ON/OFF, When it display OFF, Then press UP/DOWN to setting the quantity. After doing it, Press ON/OFF to quit out.